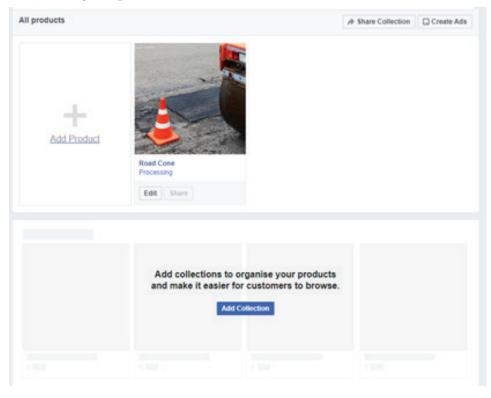

Description

Your product then has to be processed and approved by Facebook. This shouldn't take long (although I'm not sure how lucky I'll be getting my road cone approved!). You can then add different collections (Women's Clothing for example)