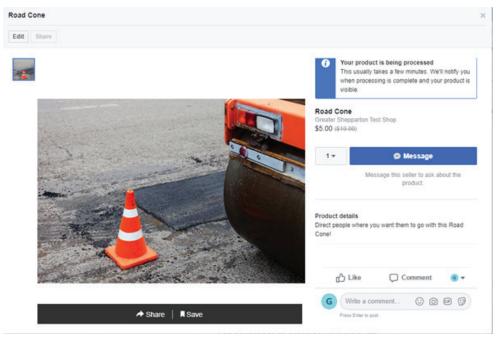

Once this has processed, when people click on the product, this box will come up:

Once they click on message, it will send you a message with the product they wish to buy.

| Karlee Ventre                       |       |
|-------------------------------------|-------|
|                                     | 15:53 |
| Hello, I'm interested in Road Cone. |       |
| Road Cone                           |       |
| \$5.00 (was \$10.00)                |       |