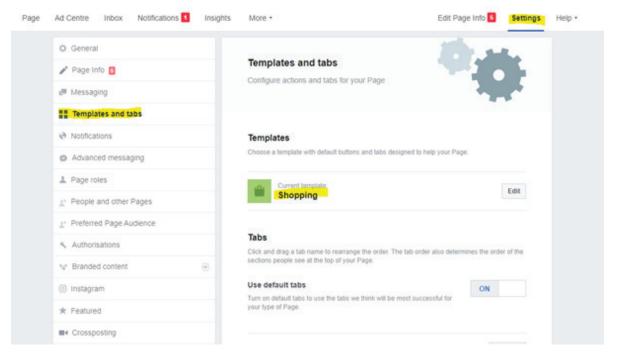

f

If you don't, click on settings in the top toolbar, Templates and tabs in your left toolbar and set your template to **'Shopping'**. This may change your side bar options on the main page so if you want to keep it all the same, head to the bottom on that page and click **'Add a Tab'** 

| Add a Tab |  |
|-----------|--|
|           |  |

Head back to the main page and click on **'Shop'** in the left toolbar. If this is your first time using it, you will be prompted to read Facebook's Terms and Policies.